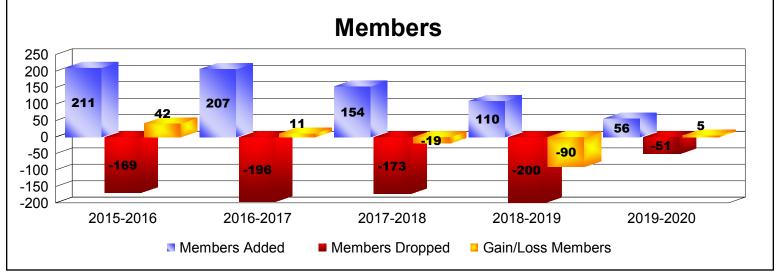

District 332 A

As of December 2019 Cumulative

| Year      | New<br>Clubs | Dropped<br>Clubs | Gain/<br>Loss<br>Clubs | New<br>Members | Charter<br>Members | Reinstate<br>Members | Transfer<br>Members | Total<br>Member<br>Added | Total<br>Members<br>Dropped | Gain/<br>Loss<br>Members |
|-----------|--------------|------------------|------------------------|----------------|--------------------|----------------------|---------------------|--------------------------|-----------------------------|--------------------------|
| 2015-2016 | 1            | -1               | 0                      | 187            | 21                 | 3                    | 0                   | 211                      | -169                        | 42                       |
| 2016-2017 | 0            | -2               | -2                     | 202            | 0                  | 3                    | 2                   | 207                      | -196                        | 11                       |
| 2017-2018 | 0            | 0                | 0                      | 151            | 1                  | 1                    | 1                   | 154                      | -173                        | -19                      |
| 2018-2019 | 0            | -1               | -1                     | 108            | 0                  | 2                    | 0                   | 110                      | -200                        | -90                      |
| 2019-2020 | 0            | 0                | 0                      | 52             | 0                  | 1                    | 3                   | 56                       | -51                         | 5                        |
| Average   | 0            | -1               | -1                     | 140            | 4                  | 2                    | 1                   | 148                      | -158                        | -10                      |