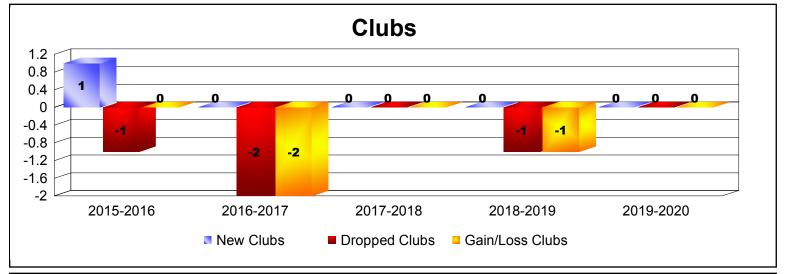

District 332 A

As of December 2019 Cumulative

| Year      | New<br>Clubs | Dropped<br>Clubs | Gain/<br>Loss<br>Clubs | New<br>Members | Charter<br>Members | Reinstate<br>Members | Transfer<br>Members | Total<br>Member<br>Added | Total<br>Members<br>Dropped | Gain/<br>Loss<br>Members |
|-----------|--------------|------------------|------------------------|----------------|--------------------|----------------------|---------------------|--------------------------|-----------------------------|--------------------------|
| 2015-2016 | 1            | -1               | 0                      | 187            | 21                 | 3                    | 0                   | 211                      | -169                        | 42                       |
| 2016-2017 | 0            | -2               | -2                     | 202            | 0                  | 3                    | 2                   | 207                      | -196                        | 11                       |
| 2017-2018 | 0            | 0                | 0                      | 151            | 1                  | 1                    | 1                   | 154                      | -173                        | -19                      |
| 2018-2019 | 0            | -1               | -1                     | 108            | 0                  | 2                    | 0                   | 110                      | -200                        | -90                      |
| 2019-2020 | 0            | 0                | 0                      | 52             | 0                  | 1                    | 3                   | 56                       | -51                         | 5                        |
| Average   | 0            | -1               | -1                     | 140            | 4                  | 2                    | 1                   | 148                      | -158                        | -10                      |